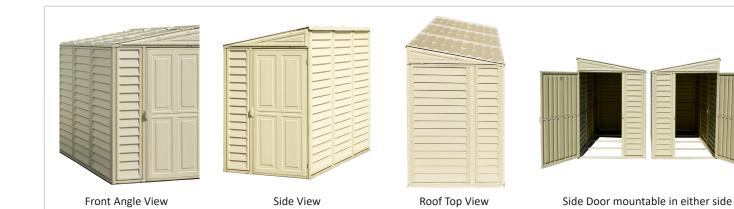

## SideMate

- Reversible side door (30" Wide)
- High head room
- Ideal for the side of your homeFoundation kit included

All Weather Durable Vinyl is much Stronger than Plastic

Features

Sturdy Steel Reinforced Wall Columns

Wide & Tall Single or Double Doors

Strong Steel Roof Truss Carries 20 lbs/sqft Snow Load

Air Vent Included for Better Ventilation

Spacious Storage Space

The 4' x 8' SideMate is designed to sit adjacent to the side of the house or fence. The door can be reversed and be set up on either side of the shed. The generous 8' depth gives you a large 154 cubic feet of storage space in a narrow side corridor of your home. All walls are reinforced with solid metal inserted in the columns allowing you to easily hang shelves inside the shed. This shed is ideal as an addition to the side of any home for extra storage space.

Exterior Door SideMate Specifications cu.ft of Box Di ension Dimensions Space wt./lbs Item # Description W D Н W Н 4' x 8' SideMate **Reversible Door** 06625 47.6" 94.2" 75.5' 30" 62' 158 200 Foundation kit Included