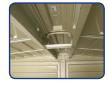

Wide & Tall Single or Double Doors

Strong Steel Roof Truss Carries 20 lbs/sqft Snow Load

Air Vent Included for Better Ventilation

Spacious Storage Space

The 4' x 8' SideMate is designed to sit adjacent to the side of the house or fence. The door can be reversed and be set up on either side of the shed. The generous 8' depth gives you a large 154 cubic feet of storage space in a narrow side corridor of your home. All walls are reinforced with solid metal inserted in the columns allowing you to easily hang shelves inside the shed. This shed is ideal as an addition to the side of any home for extra storage space.