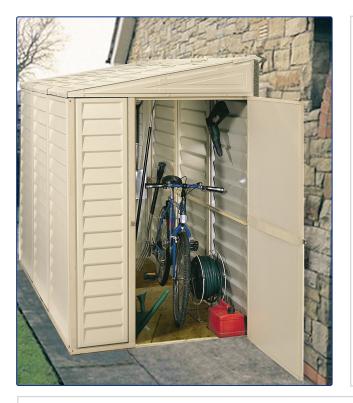

Wide & Tall Single or Double Doors

Strong Steel Roof Truss Carries 20 lbs/sqft Snow Load

Air Vent Included for Better Ventilation

Spacious Storage Space

The 4' x 8' SideMate is designed to sit adjacent to the side of the house or fence. The door can be reversed and be set up on either side of the shed. The generous 8' depth gives you a large 154 cubic feet of storage space in a narrow side corridor of your home. All walls are reinforced with solid metal inserted in the columns allowing you to easily hang shelves inside the shed. This shed is ideal as an addition to the side of any home for extra storage space.

Exterior Door SideMate Specifications cu.ft of Box Di ension Dimensions Space wt./lbs Item # Description W D Н W Н 4' x 8' SideMate **Reversible Door** 06625 47.6" 94.2" 75.5' 30" 62' 158 200 Foundation kit Included