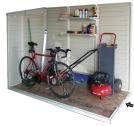

Wide & Tall Single or Double Doors

Strong Steel Roof Truss Carries 20 lbs/sqft Snow Load

Air Vent Included for Better Ventilation

Spacious Storage Space

The 4' x 8' SideMate is designed to sit adjacent to the side of the house or fence. The door can be reversed and be set up on either side of the shed. The generous 8' depth gives you a large 154 cubic feet of storage space in a narrow side corridor of your home. All walls are reinforced with solid metal inserted in the columns allowing you to easily hang shelves inside the shed. This shed is ideal as an addition to the side of any home for extra storage space.