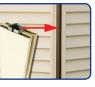

## SideMate

- Reversible side door (30" Wide)
- High head room
- Ideal for the side of your homeFoundation kit included

All Weather Durable Vinyl is much Stronger than Plastic

Features

Sturdy Steel Reinforced Wall Columns

Wide & Tall Single or Double Doors

Strong Steel Roof Truss Carries 20 lbs/sqft Snow Load

Air Vent Included for Better Ventilation

Spacious Storage Space

The 4' x 8' SideMate is designed to sit adjacent to the side of the house or fence. The door can be reversed and be set up on either side of the shed. The generous 8' depth gives you a large 154 cubic feet of storage space in a narrow side corridor of your home. All walls are reinforced with solid metal inserted in the columns allowing you to easily hang shelves inside the shed. This shed is ideal as an addition to the side of any home for extra storage space.