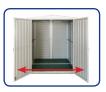

## SideMate

- Reversible side door (30" Wide)
- High head room
- Ideal for the side of your homeFoundation kit included

All Weather Durable Vinyl is much Stronger than Plastic

Features

Sturdy Steel Reinforced Wall Columns

Wide & Tall Single or Double Doors

Strong Steel Roof Truss Carries 20 lbs/sqft Snow Load

Air Vent Included for Better Ventilation

Spacious Storage Space

The 4' x 8' SideMate is designed to sit adjacent to the side of the house or fence. The door can be reversed and be set up on either side of the shed. The generous 8' depth gives you a large 154 cubic feet of storage space in a narrow side corridor of your home. All walls are reinforced with solid metal inserted in the columns allowing you to easily hang shelves inside the shed. This shed is ideal as an addition to the side of any home for extra storage space.